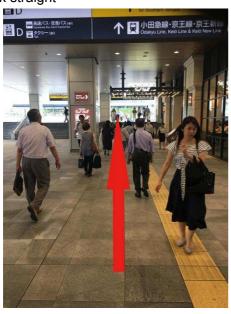

## 7. Walk straight

8. Turn left at the red building

9. Walk straight

10. Turn right at the first street (corner of YOZEMI TOWER)

11. Walk straight

12. Turn left at the end of the street

13. Enter via the main entrance of the building named YOYOGI GREEN HEIM