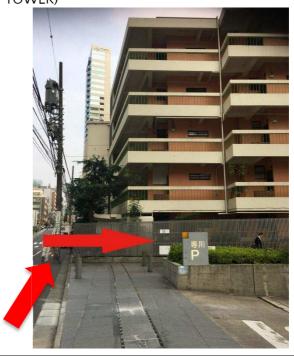

## 7. Walk straight

8. Turn left at the red building

9. Walk straight

10. Turn right at the first street (corner of YOZEMI TOWER)

11. Walk straight

12. Turn left at the end of the street

13. Enter via the main entrance of the building named YOYOGI GREEN HEIM