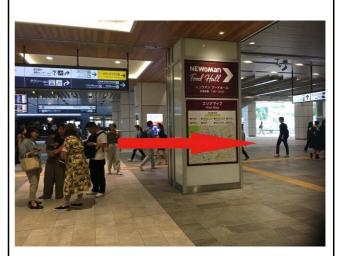

3. Walk straight

4. Turn left, go past Starbucks and continue walking straight ahead

5. Look out for some escalators on your right

6. Go down