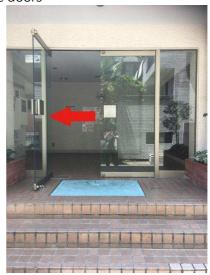

14. Make a slight left after passing the building entrance doors

15. Walk past the lifts and towards the back garden area

16. Head towards the last office on your right

17. Congratulations, you're now ready to attend your class @ Office #106