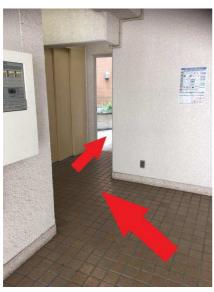

14. Make a slight left after passing the building entrance doors

15. Walk past the lifts and towards the back garden area

16. Head towards the last office on your right

17. Congratulations, you're now ready to attend your class @ Office #106