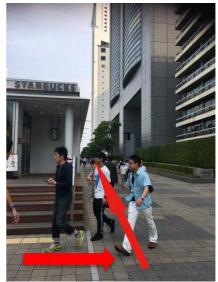

3. Walk straight

4. Turn left, go past Starbucks and continue walking straight ahead

5. Look out for some escalators on your right

6. Go down