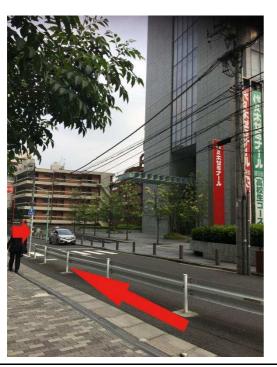

## 7. Walk straight

8. Turn left at the red building

9. Walk straight

10. Turn right at the first street (corner of YOZEMI TOWER)

11. Walk straight

12. Turn left at the end of the street

13. Enter via the main entrance of the building named YOYOGI GREEN HEIM