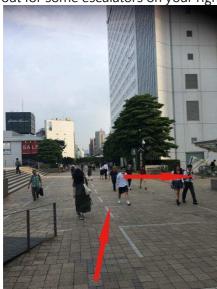

3. Walk straight

4. Turn left, go past Starbucks and continue walking straight ahead

5. Look out for some escalators on your right

6. Go down

## 7. Walk straight

8. Turn left at the red building

9. Walk straight

10. Turn right at the first street (corner of YOZEMI TOWER)

11. Walk straight

12. Turn left at the end of the street

13. Enter via the main entrance of the building named YOYOGI GREEN HEIM