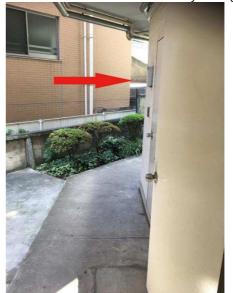

14. Make a slight left after passing the building entrance doors

15. Walk past the lifts and towards the back garden area

16. Head towards the last office on your right

17. Congratulations, you're now ready to attend your class @ Office #106