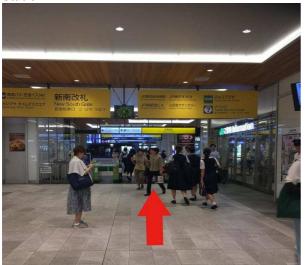

## Directions to our Shinjuku Japanese Calligraphy Studio from SHINJUKU Station (via JR/Odakyu/Keio Line Exits) Note: Also available via Google Maps by typing in YOYOGI GREEN HEIM.

1. Take the NEW SOUTH GATE Exit from Shinjuku | 2. Upon exiting the station gates, turn right Station