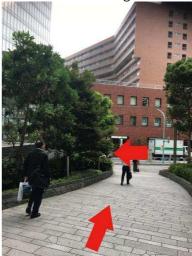

## 7. Walk straight

8. Turn left at the red building

9. Walk straight

10. Turn right at the first street (corner of YOZEMI TOWER)

11. Walk straight

12. Turn left at the end of the street

13. Enter via the main entrance of the building named YOYOGI GREEN HEIM

14. Make a slight left after passing the building entrance doors

15. Walk past the lifts and towards the back garden area

16. Head towards the last office on your right

17. Congratulations, you're now ready to attend your class @ Office #106