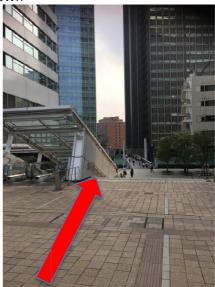

3. Walk straight

4. Turn left, go past Starbucks and continue walking straight ahead

5. Look out for some escalators on your right

6. Go down

## 7. Walk straight

8. Turn left at the red building

9. Walk straight

10. Turn right at the first street (corner of YOZEMI TOWER)

11. Walk straight

12. Turn left at the end of the street

13. Enter via the main entrance of the building named YOYOGI GREEN HEIM