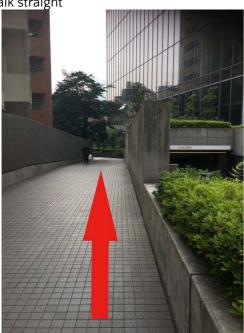

## 7. Walk straight

8. Turn left at the red building

9. Walk straight

10. Turn right at the first street (corner of YOZEMI TOWER)

11. Walk straight

12. Turn left at the end of the street

13. Enter via the main entrance of the building named YOYOGI GREEN HEIM