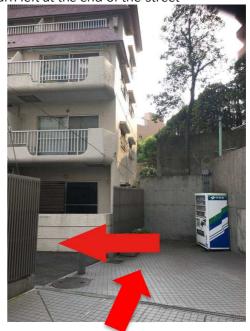

## 7. Walk straight

8. Turn left at the red building

9. Walk straight

10. Turn right at the first street (corner of YOZEMI TOWER)

11. Walk straight

12. Turn left at the end of the street

13. Enter via the main entrance of the building named YOYOGI GREEN HEIM