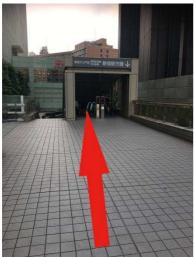

## 7. Walk straight

8. Turn left at the red building

9. Walk straight

10. Turn right at the first street (corner of YOZEMI TOWER)

11. Walk straight

12. Turn left at the end of the street

13. Enter via the main entrance of the building named YOYOGI GREEN HEIM